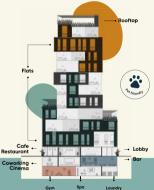

#### More than a building!

Experiences are the most important to us. **PLURA** is a Co-living that has everything you need. In **PLURA**, you will have your own private apartment and access to communal areas on your doorstep. Community when you want it, privacy when you need it. **Connect:** With people from all over the world that like you, have decided to enjoy the experience of living in a Co-living space. More friends, better networking.

#### LIVE

**Diversity:** We designed apartments of different sizes and characteristics so you can choose the one that best suits your lifestyle.

#### WORK

Different workspaces on your doorstep without having to move or pay more.