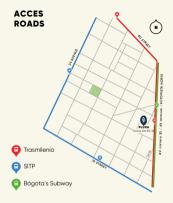

#### WHY ARE WE LOCATED IN SAN FELIPE?

San Felipe, known as Bogotá's art district, it's an area in constant growth where art flows in every street, and where the cultural industry does not stop.

**Excellent location:** Just a few minutes' walk to Zona T, Zona G, shopping centers and financial district.

#### **Important Sites:**

| Monserrate | Aeropuerto El Dorado |
|------------|----------------------|
| - 9.1 km   | - 13.9 km            |
| 🛱 25 min   | 🛱 30 min             |

Zona T - 1.4 km ★ 12 min ₩ 4 min Parque 93 - 2.6 km ★ 25 min ➡ 13 min

Zona G - 2.6 km ★ 25 min ₽ 12 min Centro financiero Av Chile - 1.9 km \$ 19 min 11 min

Inspiration in every corner: With more than 50 cultural spaces among galleries, foundations, artists' workshops, restaurants, cafes, bars, and breweries await you.